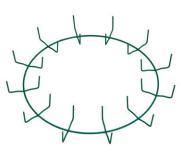

# CLAMP RING CLIP COUNTS AND CLIP SIZES

Mitchell Wreath Rings will continue to offer Standard and Reduced Clip Count Rings on our clamp rings from 10" to 54". This will allow you to choose which style Wreath Ring will work best for you and for the foliage that you use.

Our Standard Rings they are produced with one clip for each inch of wreath ring diameter. This results in the spacing between each clip to be 3.14", regardless of the size of the wreath ring.

The number of clips on large rings as well as the inability to use progressively longer foliage as the wreath diameter increases has been a major drawback for many wreath producers. The increased number of handfuls of foliage required to make the larger dimeter wreath rings became a real costly and time consuming battle for wreath producers. This is why we decided to build our Reduced Clip versions of rings to accommodate the larger length of foliage to produce these style rings.