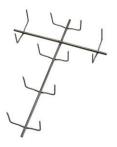

### **NOVELTY CLAMP SHAPES**

XXXX

ARCH162 16" Clamp Arch

ARCH163 16" Green Clamp Arch

ARCH242 24" Clamp Arch

ARCH243 24" Green Clamp Arch

ARCH302 30" Clamp Arch

ARCH303 30" Green Clamp Arch

Order Online: mitchellwreathrings.com

**HRSL182** 

18" Clamp Horse Frame - Left Hang

**HZSWAG2** 12" Horizontal Swag - 5 Clips

HRSL183

18" Green Clamp Horse Frame - Left Hang

**HZSWAG3** 12" Green Horizontal Swag - 5 Clips