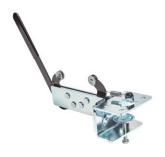

### MITCHELL CLAMP MACHINES (Cont.)

**CRAFTII**Hardware Packet

MINICRF
Mitchell Mini Crafter

Mitchell Mini Crafter is a utility tool which can be used to close clips, one clip leg at a time, for production of low volume wreaths. It also doubles as a tool to re-open clips when necessary. The device is a wonderful tool for crafters who wish to produce one to several wreaths a season. The tubular end of the tool can be slipped over the clip leg to bend it closed over wreath materials. In addition the end has hole through the tubular wall which is used to re-open clips if necessary.