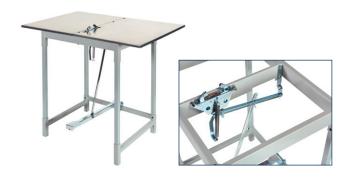

MMPSTND Mitchell Metal Stand

The Mitchell Metal Stand<sup>TM</sup> is designed to accommodate all Mitchell clamp machines. The entire stand is assembled in just minutes without the use of tools. Quick snap fasteners secure the legs to the frame and can be removed for easy, quick storage. The stand is built with heavy gage steel tubing and finished with tough powder coat paint. The 31"  $\times$  46" top is constructed of aluminum to resist rust and staining. Weight is 70#.

#### 589760-160 & 589760-165

Table Top 160 (left side) 165 (right side) both equal whole top. Right side of table has hole for machines