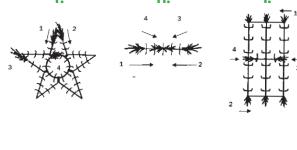

#### F. Clamp Star

- 1. Start at the end of one tip and work toward the center.
- Finish this tip by placing boughs along opposite sides of the tip working from the end toward the center.
- 3. Finish remaining tips in a similar manner.
- 4. Finish star by making a wreath around the center of the frame.

#### D. Clamp Christmas Tree

- 1. Begin at the top of the tree frame and work down one side.
- 2. Finish the other side of the tree from top to bottom.
- Once sides are complete work in from the ends on the base of the tree.