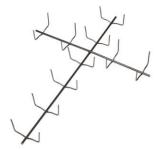

### **NOVELTY CLAMP SHAPES**

XXXX

ARCH162 16" Clamp Arch

ARCH163 16" Green Clamp Arch

ARCH242 24" Clamp Arch

ARCH243 24" Green Clamp Arch

ARCH302 30" Clamp Arch

ARCH303 30" Green Clamp Arch

Order Online: mitchellwreathrings.com

**HRSL182** 

18" Clamp Horse Frame - Left Hang

**HZSWAG2** 12" Horizontal Swag - 5 Clips

HRSL183

18" Green Clamp Horse Frame - Left Hang

**HZSWAG3** 12" Green Horizontal Swag - 5 Clips