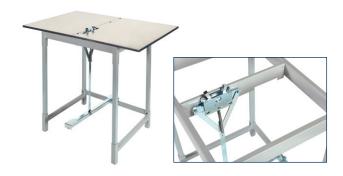

MMPSTND Mitchell Metal Stand

The Mitchell Metal Stand<sup>TM</sup> is designed to accommodate all Mitchell clamp machines. The entire stand is assembled in just minutes without the use of tools. Quick snap fasteners secure the legs to the frame and can be removed for easy, quick storage. The stand is built with heavy gage steel tubing and finished with tough powder coat paint. The 31"  $\times$  46" top is constructed of aluminum to resist rust and staining. Weight is 70#.