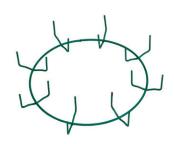

# CLAMP RING CLIP COUNTS AND CLIP SIZES

Mitchell Wreath Rings will continue to offer Standard and Reduced Clip Count Rings on our clamp rings from 10" to 54". This will allow you to choose which style Wreath Ring will work best for you and for the foliage that you use.

Our Standard Rings they are produced with one clip for each inch of wreath ring diameter. This results in the spacing between each clip to be 3.14", regardless of the size of the wreath ring.

The number of clips on large rings as well as the inability to use progressively longer foliage as the wreath diameter increases has been a major drawback for many wreath producers. The increased number of handfuls of foliage required to make the larger dimeter wreath rings became a real costly and time consuming battle for wreath producers. This is why we decided to build our Reduced Clip versions of rings to accommodate the larger length of foliage to produce these style rings.

#### **CLIP SIZES**

Mitchell Wreath Rings provides 3 different size clips depending on the size of the Wreath Ring. You will find a complete list on our pricing pages of which size clips are used on each of our rings. See below images for the 3 different sizes.