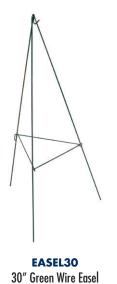

# **WIRE EASELS**

**EASEL36** 36" Green Wire Easel

EASEL42 42" Green Wire Easel