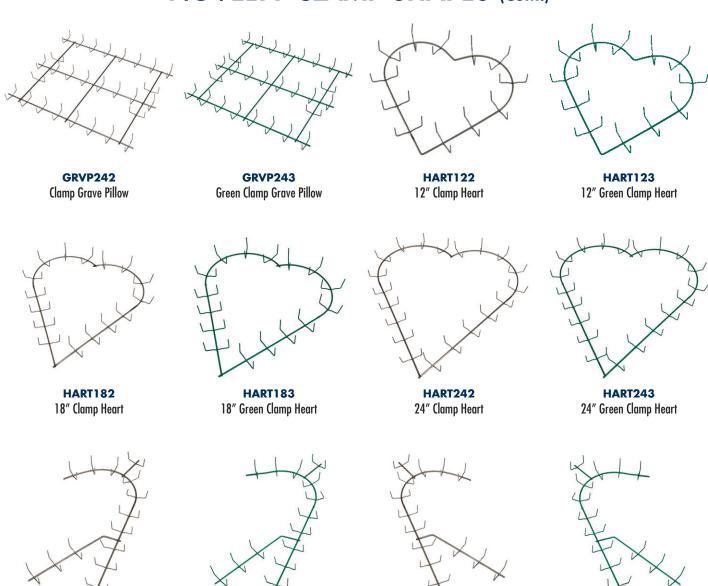

### **NOVELTY CLAMP SHAPES**

XXXX

ARCH162 16" Clamp Arch

ARCH163 16" Green Clamp Arch

ARCH242 24" Clamp Arch

ARCH243 24" Green Clamp Arch

ARCH302 30" Clamp Arch

ARCH303 30" Green Clamp Arch

**BLNK362** Clamp Grave Blanket

**BLNK363**Green Clamp Grave Blanket

CADV102 10" Clamp Advent Ring

PADV 102 10" Plain Advent - Yellow

BELL182 18" Clamp Bell

BELL183 18" Green Clamp Bell

CANL182 18" Clamp Candy Cane - Left Hang

CANL183 18" Green Clamp Candy Cane - Left Hang

CANR 182 18" Clamp Candy Cane - Right Hang

CANR 183 18" Green Clamp Candy Cane - Right Hang

11

24" Clamp Candy Cane - Left Hang

CANL243 24" Green Clamp Candy Cane - Left Hang

CANR242 24" Clamp Candy Cane - Right Hang

CANR243 24" Green Clamp Candy Cane - Right Hang

CROS122 12" Clamp Cross

CROS123 12" Green Clamp Cross

CROS 182 18" Clamp Cross

CROS 183 18" Green Clamp Cross

CROS242 24" Clamp Cross

CROS243 24" Green Clamp Cross

CROS302 30" Clamp Cross

CROS303 30" Green Clamp Cross

CROE302 30" Clamp Cross W/ Extension

CROE303 30" Green Clamp Cross W/ Extension

**DRSWAG2** Clamp Door Swag

**DRSWAG3**Green Clamp Door Swag

Order Online: mitchellwreathrings.com

**HRSL182** 

18" Clamp Horse Frame - Left Hang

**HZSWAG2** 12" Horizontal Swag - 5 Clips

HRSL183

18" Green Clamp Horse Frame - Left Hang

**HZSWAG3** 12" Green Horizontal Swag - 5 Clips

**HRSR182** 

18" Clamp Horse Frame - Right Hang

MANT242 2' Clamp Mantel

**HRSR183** 

18" Green Clamp Horse Frame - Right Hang

MANT243 2' Green Clamp Mantel

1 He had he had

11111

MANT362 3' Clamp Mantel MANT363 3' Green Clamp Mantel MANT722 6' Clamp Mantel MLBX213 Clamp Mailbox Frame

2

SGSWAG2 Single Clamp Swag

**SGSWAG3**Green Single Clamp Swag

**SQRE102** 10" Clamp Square

**SQRE103** 10" Green Clamp Square

**SQRE182** 18" Clamp Square

**SQRE183** 18" Green Clamp Square

**STCP182** 18" Straight Center Piece

**STCP183** 18" Green Straight Center Piece

**SNOW202** 20" Clamp Snowflake

**SNOW203** 20" Green Clamp Snowflake

PEAC242 24" Peace Ring

PEAC243 24" Green Peace Ring

Order Online: mitchellwreathrings.com

STAR242 24" Clamp Star

**STAR243** 24" Green Clamp Star

**TREE272** 27" Clamp Tree

**TREE273** 27" Green Clamp Tree

TREE362 36" Clamp Tree

**TREE363** 36" Green Clamp Tree

RVRTYPK
Variety Pack
(Includes 2-18" hearts, 4-12" horizontal swags,
2-18" straight center pieces, 4-16" arches)

CVRTYPK
Christmas Variety Pack
(Includes 1-27" tree, 1-18" cane left,
1-18" cane right, 1-24" star)