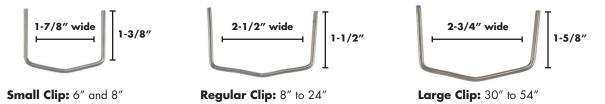

#### **CLIP SIZES**

Mitchell Wreath Rings provides 3 different size clips depending on the size of the Wreath Ring. You will find a complete list on our pricing pages of which size clips are used on each of our rings. See below images for the 3 different sizes.

# CLAMP RING CLIP COUNTS AND CLIP SIZES

Mitchell Wreath Rings will continue to offer Standard and Reduced Clip Count Rings on our clamp rings from 10" to 54". This will allow you to choose which style Wreath Ring will work best for you and for the foliage that you use.

Our Standard Rings they are produced with one clip for each inch of wreath ring diameter. This results in the spacing between each clip to be 3.14", regardless of the size of the wreath ring.

The number of clips on large rings as well as the inability to use progressively longer foliage as the wreath diameter increases has been a major drawback for many wreath producers. The increased number of handfuls of foliage required to make the larger dimeter wreath rings became a real costly and time consuming battle for wreath producers. This is why we decided to build our Reduced Clip versions of rings to accommodate the larger length of foliage to produce these style rings.