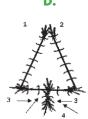

#### D. Clamp Christmas Tree

- 1. Begin at the top of the tree frame and work down one side.
- 2. Finish the other side of the tree from top to bottom.
- Once sides are complete work in from the ends on the base of the tree.