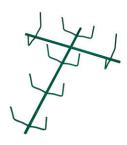

### **NOVELTY CLAMP SHAPES**

XXXX

ARCH162 16" Clamp Arch

ARCH163 16" Green Clamp Arch

ARCH242 24" Clamp Arch

ARCH243 24" Green Clamp Arch

ARCH302 30" Clamp Arch

ARCH303 30" Green Clamp Arch

Order Online: mitchellwreathrings.com

**HRSL182** 

18" Clamp Horse Frame - Left Hang

**HZSWAG2** 12" Horizontal Swag - 5 Clips

HRSL183

18" Green Clamp Horse Frame - Left Hang

**HZSWAG3** 12" Green Horizontal Swag - 5 Clips