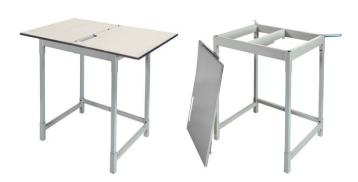

MMPSTND Mitchell Metal Stand

The Mitchell Metal Stand<sup>TM</sup> is designed to accommodate all Mitchell clamp machines. The entire stand is assembled in just minutes without the use of tools. Quick snap fasteners secure the legs to the frame and can be removed for easy, quick storage. The stand is built with heavy gage steel tubing and finished with tough powder coat paint. The 31"  $\times$  46" top is constructed of aluminum to resist rust and staining. Weight is 70#.

#### 589760-160 & 589760-165

Table Top 160 (left side) 165 (right side) both equal whole top. Right side of table has hole for machines