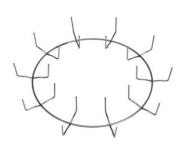

# CLAMP RING CLIP COUNTS AND CLIP SIZES

Mitchell Wreath Rings will continue to offer Standard and Reduced Clip Count Rings on our clamp rings from 10" to 54". This will allow you to choose which style Wreath Ring will work best for you and for the foliage that you use.

Our Standard Rings they are produced with one clip for each inch of wreath ring diameter. This results in the spacing between each clip to be 3.14", regardless of the size of the wreath ring.

The number of clips on large rings as well as the inability to use progressively longer foliage as the wreath diameter increases has been a major drawback for many wreath producers. The increased number of handfuls of foliage required to make the larger dimeter wreath rings became a real costly and time consuming battle for wreath producers. This is why we decided to build our Reduced Clip versions of rings to accommodate the larger length of foliage to produce these style rings.