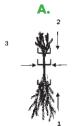

#### A. Clamp Door Swag

- 1. Begin at bottom clip with long material.
- 2. Place shorter (8") material in top clip.
- Finish by placing a "double handful" in the middle clip to cover the top and bottom exposed clips. A bow may be placed over the last clip.