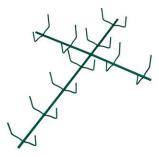

### **NOVELTY CLAMP SHAPES**

XXXX

ARCH162 16" Clamp Arch

ARCH163 16" Green Clamp Arch

ARCH242 24" Clamp Arch

ARCH243 24" Green Clamp Arch

ARCH302 30" Clamp Arch

ARCH303 30" Green Clamp Arch

Order Online: mitchellwreathrings.com

**HRSL182** 

18" Clamp Horse Frame - Left Hang

**HZSWAG2** 12" Horizontal Swag - 5 Clips

HRSL183

18" Green Clamp Horse Frame - Left Hang

**HZSWAG3** 12" Green Horizontal Swag - 5 Clips