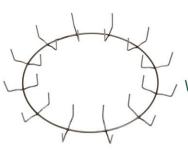

# CLAMP RING CLIP COUNTS AND CLIP SIZES

Mitchell Wreath Rings will continue to offer Standard and Reduced Clip Count Rings on our clamp rings from 10" to 54". This will allow you to choose which style Wreath Ring will work best for you and for the foliage that you use.

Our Standard Rings they are produced with one clip for each inch of wreath ring diameter. This results in the spacing between each clip to be 3.14", regardless of the size of the wreath ring.

The number of clips on large rings as well as the inability to use progressively longer foliage as the wreath diameter increases has been a major drawback for many wreath producers. The increased number of handfuls of foliage required to make the larger dimeter wreath rings became a real costly and time consuming battle for wreath producers. This is why we decided to build our Reduced Clip versions of rings to accommodate the larger length of foliage to produce these style rings.