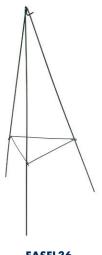

# **WIRE EASELS**

**EASEL36** 36" Green Wire Easel

EASEL42 42" Green Wire Easel